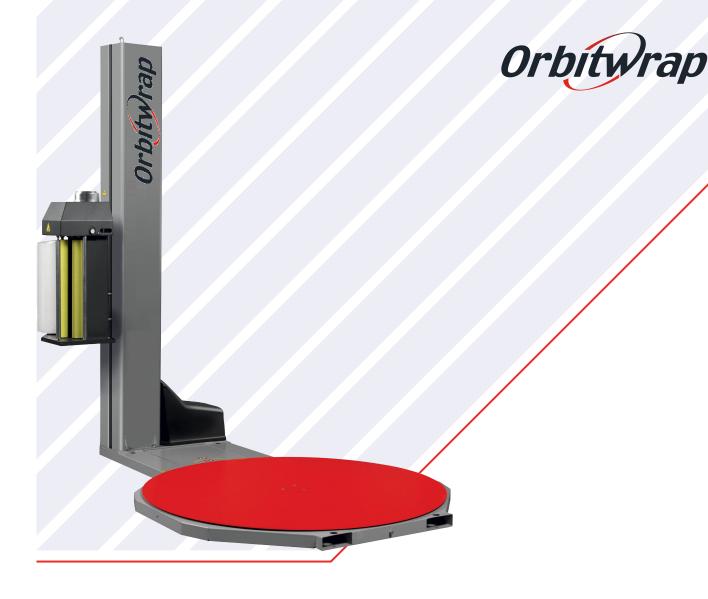

## **Orbitwrap OR-4500**

The OR-4500 enables you to own a Power Pre-Stretch machine for an affordable price. This Pre-Stretch model is highly demanded by those users wrapping many pallets per day, and still interested to achieve a low cost of ownership. The OR-4500 answers to those needs, already supplied as a full equipped machine, many options are available to be installed, in order to make this machine become your best partner in logistics.

# Power Pre-Stretch Wrapping Machine

Orbitwrap OR-4500

- Power Pre-Stretch up to 250%
- Variable film carriage and turntable speeds
- Forklift relocation slots
- Photocell eye for automatic height detection
- Automatic and Manual wrapping programs
- Soft-start and stop turntable drive
- Heavy-duty industrial chain driven turntable
- Safety crush prevention device fitted to carriage
- 12 month warranty