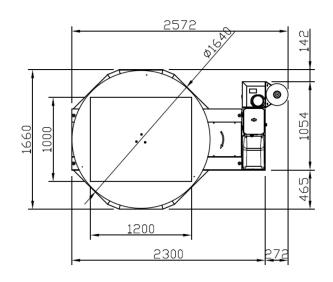

# **Technical Options**

| MAX HEIGHT OF<br>WRAPPING | 2200MM                  |
|---------------------------|-------------------------|
| MAX PALLET SIZE           | 1200MM X 1200MM         |
| TURNTABLE DIAMETER        | 1650MM                  |
| TURNTABLE SPEED           | 5-12RPM                 |
| STRETCH FILM SIZE         | 500MM                   |
| LOAD CAPACITY             | 2000KG                  |
| POWER SUPPLY              | 240V SINGLE PHASE POWER |
| WARRANTY                  | 1 YEAR                  |
| MACHINE WEIGHT            | 550 KG                  |