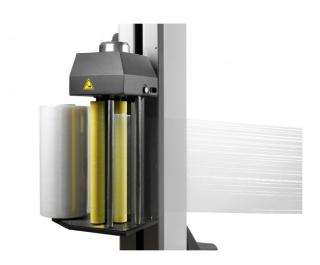

# Power Pre-Stretch Wrapping Machine

Orbitwrap OR-4500

- Power Pre-Stretch up to 250%
- Variable film carriage and turntable speeds
- Forklift relocation slots
- Photocell eye for automatic height detection
- Automatic and Manual wrapping programs
- Soft-start and stop turntable drive
- Heavy-duty industrial chain driven turntable
- Safety crush prevention device fitted to carriage
- 12 month warranty