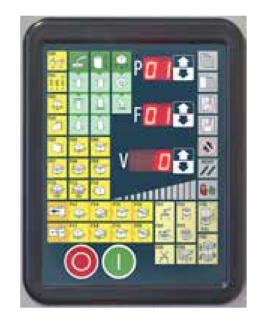

# Power Pre-Stretch Wrapping Machine

Orbitwrap OR-4500

- Power Pre-Stretch up to 250%
- Variable film carriage and turntable speeds
- Forklift relocation slots
- Photocell eye for automatic height detection
- Automatic and Manual wrapping programs
- Soft-start and stop turntable drive
- Heavy-duty industrial chain driven turntable
- Safety crush prevention device fitted to carriage
- 12 month warranty